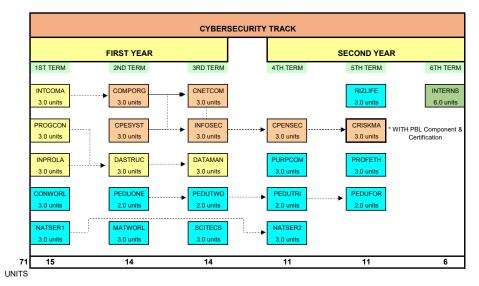

# ASSOCIATE IN COMPUTER TECHNOLOGY ACT CYBERSECURITY BLUE TEAM TRACK

#### 2022-2023

| PURPCOM | PURPOSIVE COMMUNICATION         | 3 units  |
|---------|---------------------------------|----------|
| MATWORL | MATHEMATICS IN THE MODERN WORLD | 3 units  |
| SCITECS | SCIENCE, TECHNOLOGY & SOCIETY   | 3 units  |
| CONWORL | CONTEMPORARY WORLD              | 3 units  |
| RIZLIFE | THE LIFE AND WORKS OF RIZAL     | 3 units  |
| -       |                                 | 15 units |

| PHYSICAL EDUCATION |                      |         |
|--------------------|----------------------|---------|
| PEDUONE            | PHYSICAL EDUCATION 1 | 2 units |
| PEDUTWO            | PHYSICAL EDUCATION2  | 2 units |
| PEDUTRI            | PHYSICAL EDUCATION 3 | 2 units |
| PEDUFOR            | PHYSICAL EDUCATION 4 | 2 units |
|                    |                      | 8 units |

|         | COMMON COMPUTING COURSES                        |          |  |
|---------|-------------------------------------------------|----------|--|
| INTCOMA | INTRODUCTION TO COMPUTING & IT CONCEPTS FOR ACT | 3 units  |  |
| PROGCON | PROGRAMMING CONCEPTS & LOGIC FORMULATION        | 3 units  |  |
| INPROLA | INTRODUCTION TO PROGRAMMING & THEORIES          | 3 units  |  |
| DASTRUC | DATA STRUCTURES                                 | 3 units  |  |
| DATAMAN | DATABASE DESIGN, MANAGEMENTand ADMINISTRATION   | 3 units  |  |
|         |                                                 | 15 units |  |

| PROFESSIONAL TRACK |                                                      |         |  |
|--------------------|------------------------------------------------------|---------|--|
| COMPORG            | COMPUTER ORGANIZATION & ARCHITECTURE                 | 3 units |  |
| CPESYST            | OPERATING SYSTEMS & CYBERSECURITY                    | 3 units |  |
| CNETCOM            | NETWORK, SECURITY, STORAGE & COMMUNICATIONS          | 3 units |  |
| INFOSEC            | INFORMATION SECURITY & ASSURANCE                     | 3 units |  |
| CPENSEC            | PEN TEST, THREAT ANALYSIS & VULNERABILITY MANAGEMENT | 3 units |  |
| CRISKMA            | RISK MANAGEMENT, SECURITY AND SOFTWARE ENGINEERING   | 3 units |  |
|                    |                                                      |         |  |

| PROFESSIONAL ETHICS         |  |         |
|-----------------------------|--|---------|
| PROFETH PROFESSIONAL ETHICS |  | 3 units |
|                             |  | 3 units |

|         | NATIONAL SERVICE  |         |
|---------|-------------------|---------|
| NATSER1 | NATIONAL SERVICE1 | 3 units |
| NATSER2 | NATIONAL SERVICE2 | 3 units |
|         |                   | 6 units |

| PROFESSIONAL ETHICS |            |         |
|---------------------|------------|---------|
| INTERNS             | INTERNSHIP | 6 units |
|                     |            | 6 units |

3 units

3 units